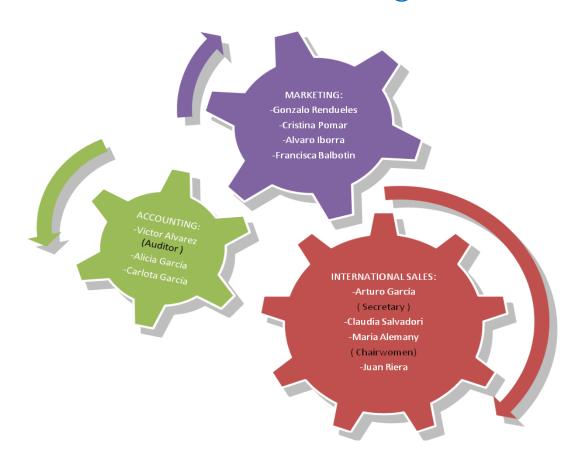

## Explanation:

We decided to make this design because apart from showing the name of the people in the co-operative and their departments, it's a good description of how we work.

The names of the people and their department are written in the gears, and each gear represents one department.

The meaning of the image is that we always work in different departments, but we are a group all together and we can't success separately.

Colors of the gears;

Purple: it represents serenity, creativity and wisdom.

Green: peace, calm.

Red: power, ambition, energy.

At the beginning we thought of red for the colors of all the gears, but a lot of red might have a negative meaning like wrath or danger, and that's not the idea we would like to show.